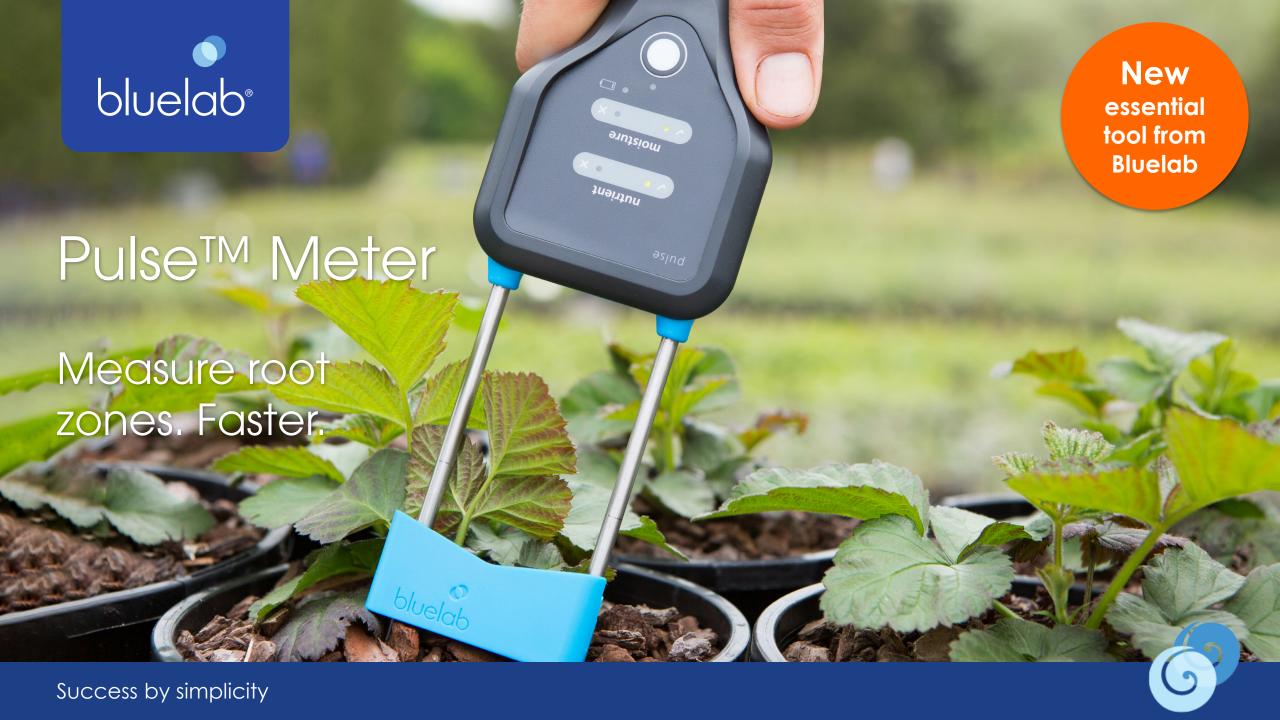

#### 3 measurements, 10 seconds.

Direct moisture, EC and temperature measurement. No more pour-throughs, extractions or kicking pots.

## Real-world precision.

Robust 8"/200mm stainless steel probes. Long format probes provide deeper insight.

Active probe tips. Radio frequencies emitted from the probe tips are used to measure and calculate moisture and FC. Built-in depth gauge. The probe cover snaps onto the probes and slides to set a measurement depth.