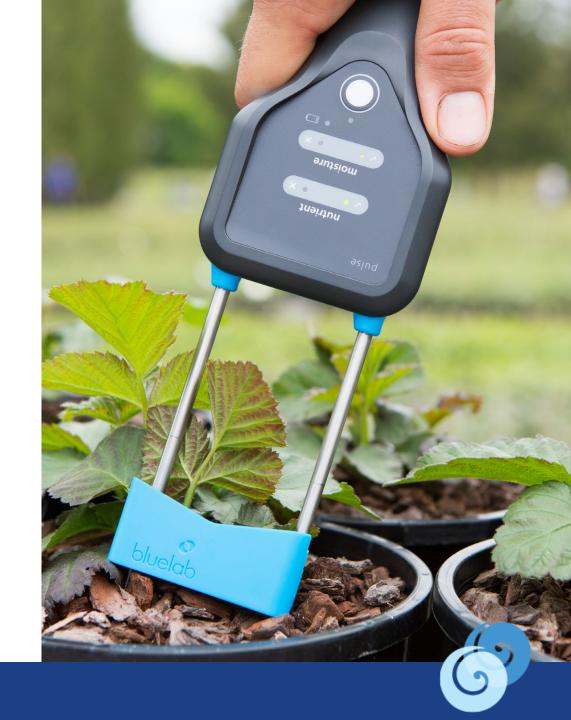

## Real-world precision.

Robust 8"/200mm stainless steel probes. Long format probes provide deeper insight.

Active probe tips. Radio frequencies emitted from the probe tips are used to measure and calculate moisture and FC. Built-in depth gauge. The probe cover snaps onto the probes and slides to set a measurement depth.