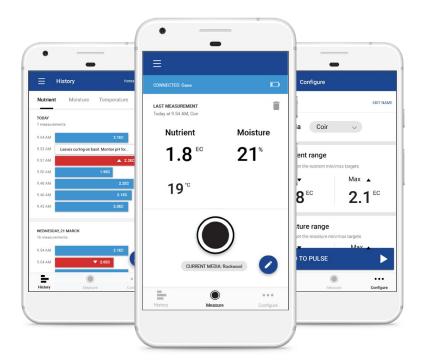

# All your data, always with you.

Powerful Pulse app. Auto sync, view, analyse and store all your measurement data in the Pulse app, and export to email.

#### Go paperless.

Record notes. Capture useful information such as measurement location or plant observations in the app.

### One tool, many substrates.

Multimedia measurements.

Measure in a range of growing media including soils, potting mixes and coco coir blends.