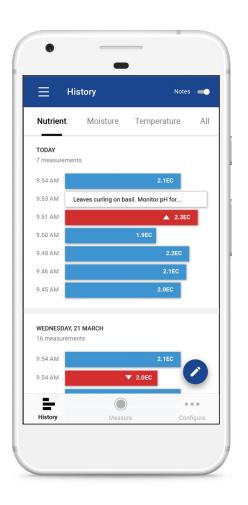

#### Go paperless.

Record notes. Capture useful information such as measurement location or plant observations in the app.