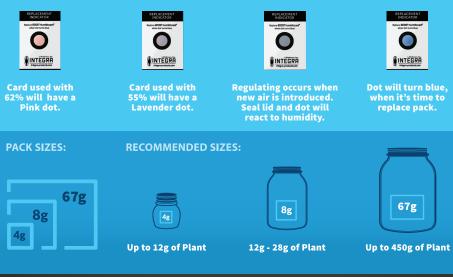

## **HAPPY PLANTS**

Treat your plants right and they will be good to you!

PRESERVE & PROTECT

62% RH

RH

Maintain aroma, flavor, and weight

## MOISTURE CONTROL

Too much moisture can cause mold and not enough will cause dryness

0051

INTEGRA



## **#BOOSTYOURS**

WWW.INTEGRABOOST.COM





\*You may use multiple packs to introduce moisture faster. BOOST™ packets will adapt and respond accordingly.





Remove Integra Boost™ from clear overwrap and place into container with contents you want to preserve and protect.



Integra Boost<sup>™</sup> will begin to regulate the R.H. levels inside the container, to the specific percentage labeled on pack.







Replace the pack when dot turns to blue.



## HOW TO READ REPLACEMENT INDICATOR CAR



**CONNECT WITH US!** @INTEGRAPRODUCTS