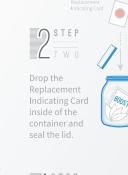

Integra Boost<sup>™</sup> will begin to regulate the R.H. levels inside the container, to the specific percentage labeled on pack.

Replace the pack when dot turns to blue.