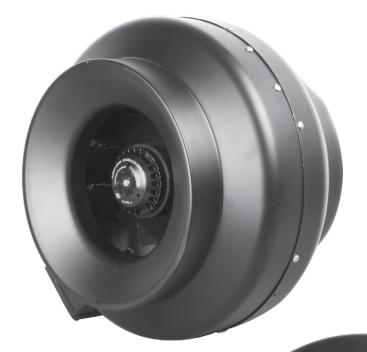

## Hurricane<sup>™</sup> Centrifugal Inline Fan - 12 Inch Item #736590

| ETL LISTED                           | Yes                      |
|--------------------------------------|--------------------------|
| Tested to UL Standard No. 507        |                          |
| Tested to CSA Standard C22.2 No. 113 |                          |
| VOLTAGE                              | 120                      |
| AMPS                                 | 2.5                      |
| WATTAGE                              | 300                      |
| CFM                                  | 1060                     |
| RPM                                  | 2575                     |
| POWER CORD                           | Integrated 8 ft 120 Volt |
| FAN DIAMETER                         | 12 inch                  |
| WEIGHT                               | 16 lbs                   |
| WARRANTY                             | 5 year                   |
| ·                                    | ·                        |