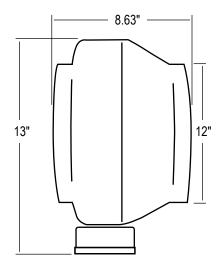

## Hurricane<sup>™</sup> Centrifugal Inline Fan - 12 Inch Item #736590

| ETL LISTED                           | Yes                      |
|--------------------------------------|--------------------------|
| Tested to UL Standard No. 507        |                          |
| Tested to CSA Standard C22.2 No. 113 |                          |
| VOLTAGE                              | 120                      |
| AMPS                                 | 2.5                      |
| WATTAGE                              | 300                      |
| CFM                                  | 1060                     |
| RPM                                  | 2575                     |
| POWER CORD                           | Integrated 8 ft 120 Volt |
| FAN DIAMETER                         | 12 inch                  |
| WEIGHT                               | 16 lbs                   |
| WARRANTY                             | 5 year                   |
| ·                                    | ·                        |