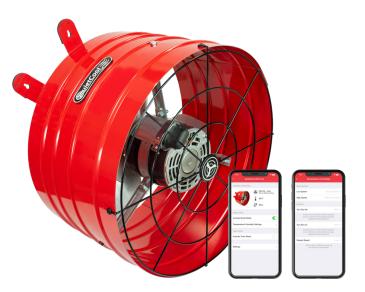

## AFG SMT PRO-3.0 Specifications

| Airflow             | Hi: 2,860 CFM / Lo: 2,081 CFM       |
|---------------------|-------------------------------------|
| SQFT Coverage       | Covers up to 4,000 SQFT             |
| Energy Use          | Hi: 205 Watts / Lo: 157 Watts       |
| Amps                | Hi: 2.1 / Low: 1.43                 |
| Motor Voltage       | 120 VAC, 60 Hz                      |
| # of Speeds         | 2                                   |
| Motor Head Diameter | 16.5″                               |
| Motor Head Length   | 10″                                 |
| Controls            | QuietCool Smart Control Hub         |
| Fire Shut-off       | 182 °F                              |
| Warranty            | 15 Years                            |
| Shipping Weight     | 24 lbs.                             |
| Box Dimensions      | H:22.5" x W:19.75" x D:11.25"       |
| In The Box          | -AFG SMT PRO-3.0 -Smart Control Hub |
|                     | -Accessory Bag -Vent Covers         |
|                     |                                     |

## Features & Benefits:

- Energy-Efficient two-speed PSC Motor
- QuietCool Smart App Control
- Anti-Vibration Pads
- This fan can consistently keep the attic cooler

than a traditional attic fan

- Up to 2,860 CFM on high at 205 Watts
- Fire Safety Sense Shut-off
- Plug and play (no wiring)
- Vent Covers