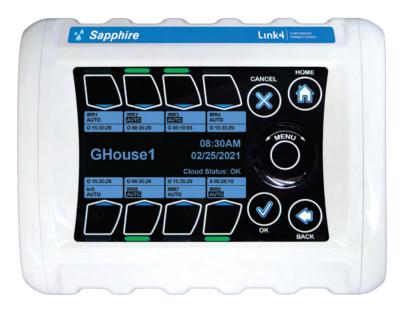

# THE SIMPLE AND FLEXIBLE SOLUTION

The Sapphire is a commercial irrigation controller that is ideal for applications requiring misting, flood, drip or standard irrigation.

The controller comes with 8-outputs and provides cloud monitoring and control.

Easy to install and program, this controller allows the grower the flexibility of utilizing different irrigation methods with one controller.

With Cloud access, programming, monitoring and reporting is easily performed remotely. The newly implemented grow journal allows the grower the ability to add notes and tasks in the system to store grower logs and generate reports.

#### **FEATURES & BENEFITS**

- 8 Independent outputs to control multiple zones with one controller.
- Mist, pulse and irrigation control for each output for flexible growing applications.
- Multiple start and end times per day to provide crop specific flexibility.
- On/Off manual or timed override allowing for simple changes when needed.
- Simple mounting and plug-in power for quick and easy installation.
- Easy to program at the controller or remotely from the cloud for convenient zone adjustments.
- Cloud access for easy monitoring and control via internet.

### **CLOUD INTEGRATION**

- Integrated Cloud with other Link4 cloud portals designed to simplify overall access.
- Cloud dashboard for easy monitoring or editing each zone in one location.
- Multiple device capability allowing access through a variety devices and individuals.
- Cloud Grow Journal to receive, log and report grower notes for each zone.