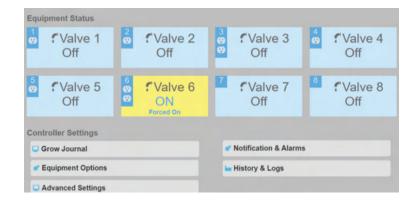

#### **FEATURES & BENEFITS**

- 8 Independent outputs to control multiple zones with one controller.
- Mist, pulse and irrigation control for each output for flexible growing applications.
- Multiple start and end times per day to provide crop specific flexibility.
- On/Off manual or timed override allowing for simple changes when needed.
- Simple mounting and plug-in power for quick and easy installation.
- Easy to program at the controller or remotely from the cloud for convenient zone adjustments.
- Cloud access for easy monitoring and control via internet.

### **CLOUD INTEGRATION**

- Integrated Cloud with other Link4 cloud portals designed to simplify overall access.
- Cloud dashboard for easy monitoring or editing each zone in one location.
- Multiple device capability allowing access through a variety devices and individuals.
- Cloud Grow Journal to receive, log and report grower notes for each zone.