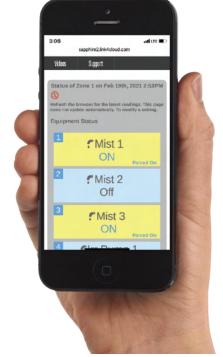

### **CLOUD INTEGRATION**

- Integrated Cloud with other Link4 cloud portals designed to simplify overall access.
- Cloud dashboard for easy monitoring or editing each zone in one location.
- Multiple device capability allowing access through a variety devices and individuals.
- Cloud Grow Journal to receive, log and report grower notes for each zone.