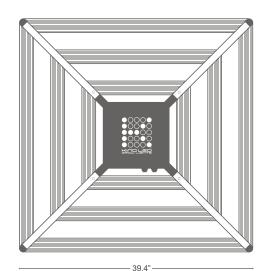

### PERFECT FOR ANY ENVIRONMENT

Ideal IP65 Rating for commercial and greenhouse applications.

SPECIFICATIONS SPECTRUM

39.4"

| Spectrum                                     | 3 Channel - Fully Adjustable |
|----------------------------------------------|------------------------------|
| Efficacy                                     | 2.2 μmol/J                   |
| PPF                                          | 1650 μmol/s                  |
| Max. Wattage                                 | 741w ±5%                     |
| Input Voltage                                | 120-277v                     |
| Power Factor                                 | 0.963 @ 240v                 |
| Diodes                                       | 384                          |
| Lifetime                                     | >75,000 Hours                |
| Dimensions                                   | 39.4" x 39.4" x 4.3"         |
| RMH (Recommended Mounted Height Above Canopy | ± 12"                        |
| Footprint @ RMH                              | 4' x 4'                      |
| Warranty                                     | 5-Year                       |

## DIMENSIONS