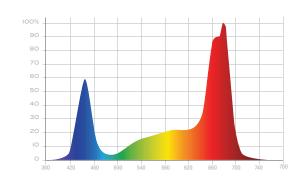

## **OPTIMIZED HARVEST QUALITY**

Customizable spectrum allows you to match the needs of any plant at any stage of growth. You only need one fixture to get the job done, Seed to Harvest.

### PERFECT FOR ANY ENVIRONMENT

Ideal IP65 Rating for commercial and greenhouse applications.

SPECIFICATIONS SPECTRUM

39.4"

| Spectrum                                     | 3 Channel - Fully Adjustable |
|----------------------------------------------|------------------------------|
| Efficacy                                     | 2.2 μmol/J                   |
| PPF                                          | 1650 μmol/s                  |
| Max. Wattage                                 | 741w ±5%                     |
| Input Voltage                                | 120-277v                     |
| Power Factor                                 | 0.963 @ 240v                 |
| Diodes                                       | 384                          |
| Lifetime                                     | >75,000 Hours                |
| Dimensions                                   | 39.4" x 39.4" x 4.3"         |
| RMH (Recommended Mounted Height Above Canopy | ± 12"                        |
| Footprint @ RMH                              | 4' x 4'                      |
| Warranty                                     | 5-Year                       |